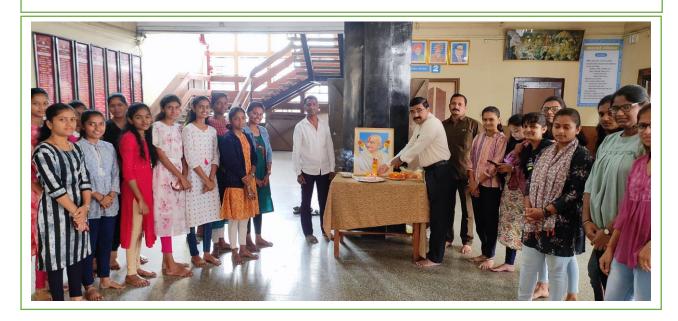

## **NSS DEPARTMENT**

# *'Celebration of Mahatma Gandhi Birth Anniversary* by NSS Department on 2<sup>nd</sup> October 2023