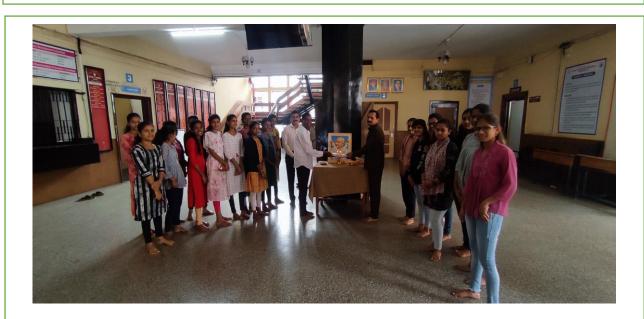

## **NSS DEPARTMENT**

| With Chief Guest Prof. Babasaheb Kashyap |
|------------------------------------------|
|                                          |
|                                          |
|                                          |
|                                          |
|                                          |
|                                          |
|                                          |
|                                          |
|                                          |
|                                          |
|                                          |